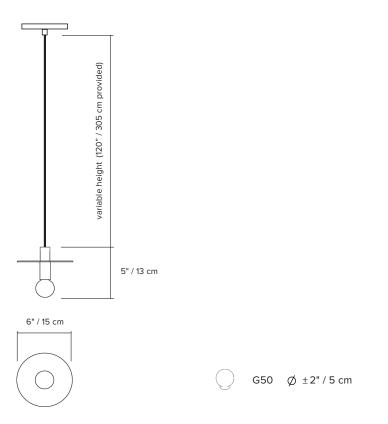

| type:           | pendant                                                                                                                                                                                                                                                             |
|-----------------|---------------------------------------------------------------------------------------------------------------------------------------------------------------------------------------------------------------------------------------------------------------------|
| construction:   | brass, powder coated steel and brass body<br>milk glass globe<br>polyester cord                                                                                                                                                                                     |
| specifications: | source: LED lamp provided (G9 base)<br>power consumption: 3.5W<br>lumen output: 289Im<br>colour temperature: 2700K included<br>* 3000K available upon request<br>colour rendering index: 80 CRI standard<br>* ≥ 90 CRI upon request<br>expected lifetime: ≥ 25 000h |
| control:        | refer to our recommended list of dimmer models                                                                                                                                                                                                                      |
| total height:   | 120" / 305 cm                                                                                                                                                                                                                                                       |
| weight:         | min. 1.8 lb / 0.8 kg                                                                                                                                                                                                                                                |
| certifications: |                                                                                                                                                                                                                                                                     |
| warranty:       | 2 years                                                                                                                                                                                                                                                             |