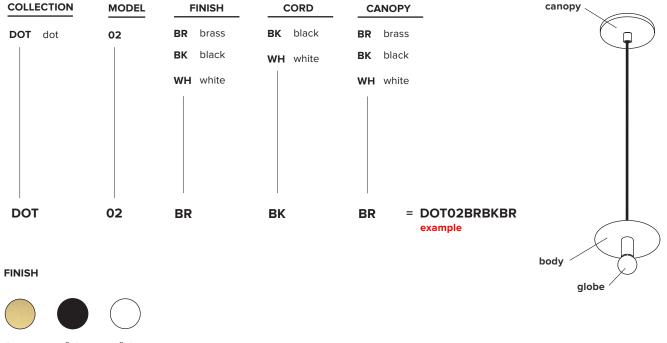

|
| certifications: |                                                                                                                                                                                                                                                                     |
| warranty:       | 2 years                                                                                                                                                                                                                                                             |



## lambert&fils

### **ORDER GUIDE: SKU**



brass flat flat black white

#### NOTES:

- must be installed by an electrician
- not protected against liquids (refer to IP20)
- additional charges for modifications or for special orders
- please refer to maintenance sheet on website for cleaning instructions

## lambert&fils

## DIMMER SPECIFICATIONS

#### **DIMMER LIST COMPATIBILITY FOR G9 LED BULBS – 120V**

The dimming technology offering the best results is ELV (electronic low voltage) dimmers with reverse phase or trailing edge control.

| DIMMER BRAND                                                                                                      | MODEL NUMBER                                                                      | MIN LEVEL                   | MAX LEVEL                            | FLICKERING