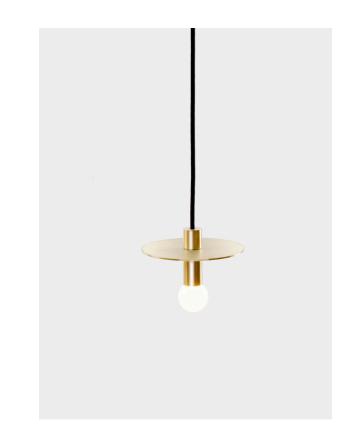

## DOT SUSPENSION

The Dot Collection combines the directness of exposed, spherical bulbs with the rich materiality of brass. Focused, geometric compositions contain these two features, balancing line, surface, and luminous points. The result is a collection of lamps based in the reflectivity of brass—lamps that are both atmospheric and firm.